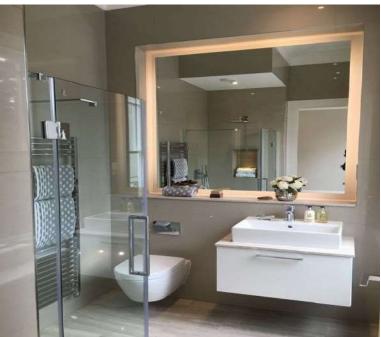

Mirrors can be used for an extensive range of projects from the typical bathroom mirror to splashbacks, feature walls, stairwells, gyms, cabinets, wardrobes and many others.

With over 50 years experience in producing bespoke mirrors we can manufacture mirrors with custom processing in a variety of ways such as decorative additions to the front, sandblasted designs to the front, blasting to the rear for light features and even the popular bordered mirrors as shown in the below images.

## More examples images of our Mirrors.