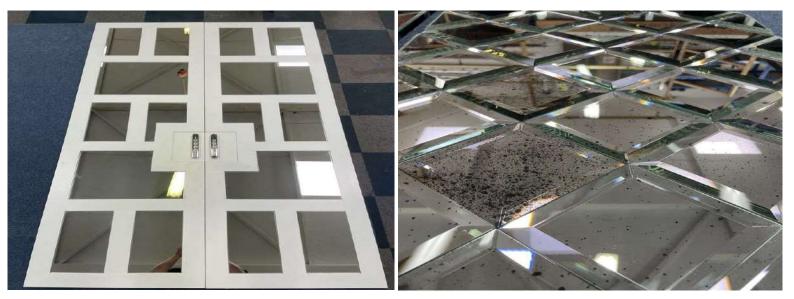

Mirrors can be used for an extensive range of projects from the typical bathroom mirror to splashbacks, feature walls, stairwells, gyms, cabinets, wardrobes and many others.

With over 50 years experience in producing bespoke mirrors we can manufacture mirrors with custom processing in a variety of ways such as decorative additions to the front, sandblasted designs to the front, blasting to the rear for light features and even the popular bordered mirrors as shown in the below images.

## More examples images of our Mirrors.