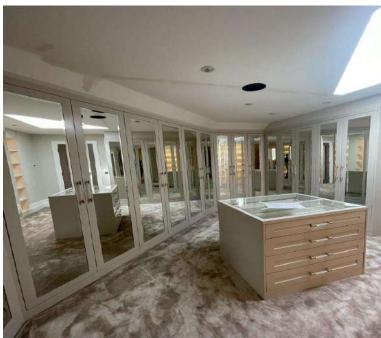

Mirrors can be used for an extensive range of projects from the typical bathroom mirror to splashbacks, feature walls, stairwells, gyms, cabinets, wardrobes and many others.

With over 50 years experience in producing bespoke mirrors we can manufacture mirrors with custom processing in a variety of ways such as decorative additions to the front, sandblasted designs to the front, blasting to the rear for light features and even the popular bordered mirrors as shown in the below images.

## More examples images of our Mirrors.