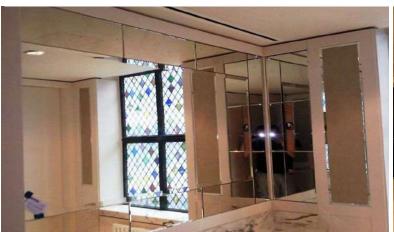

Mirrors can be used for an extensive range of projects from the typical bathroom mirror to splashbacks, feature walls, stairwells, gyms, cabinets, wardrobes and many others.

With over 50 years experience in producing bespoke mirrors we can manufacture mirrors with custom processing in a variety of ways such as decorative additions to the front, sandblasted designs to the front, blasting to the rear for light features and even the popular bordered mirrors as shown in the below images.

## More examples images of our Mirrors.