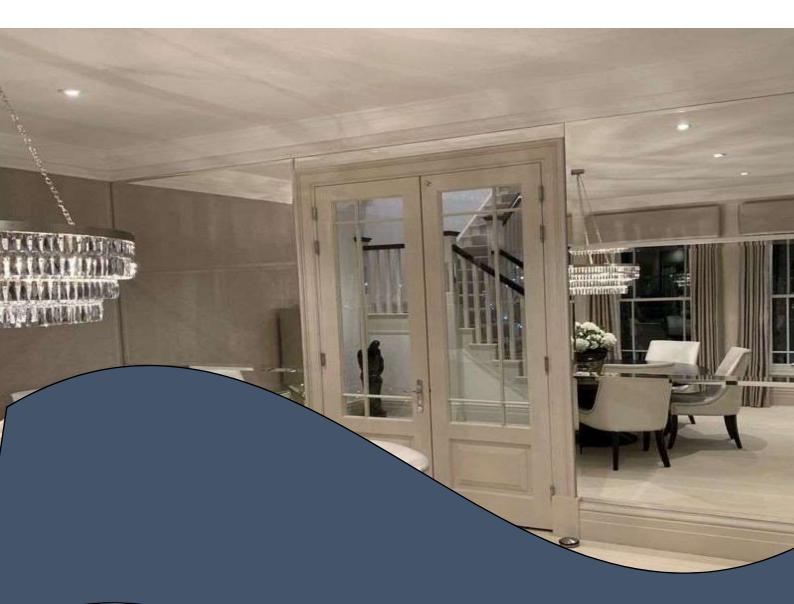

Mirrors can be used for an extensive range of projects from the typical bathroom mirror to splashbacks, feature walls, stairwells, gyms, cabinets, wardrobes and many others.

With over 50 years experience in producing bespoke mirrors we can manufacture mirrors with custom processing in a variety of ways such as decorative additions to the front, sandblasted designs to the front, blasting to the rear for light features and even the popular bordered mirrors as shown in the below images.