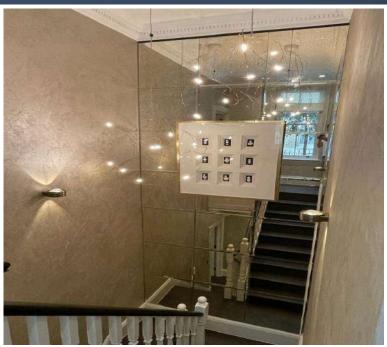

Mirrors can be used for an extensive range of projects from the typical bathroom mirror to splashbacks, feature walls, stairwells, gyms, cabinets, wardrobes and many others.

With over 50 years experience in producing bespoke mirrors we can manufacture mirrors with custom processing in a variety of ways such as decorative additions to the front, sandblasted designs to the front, blasting to the rear for light features and even the popular bordered mirrors as shown in the below images.

## More examples images of our Mirrors.