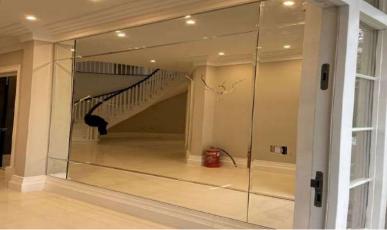

Mirrors can be used for an extensive range of projects from the typical bathroom mirror to splashbacks, feature walls, stairwells, gyms, cabinets, wardrobes and many others.

With over 50 years experience in producing bespoke mirrors we can manufacture mirrors with custom processing in a variety of ways such as decorative additions to the front, sandblasted designs to the front, blasting to the rear for light features and even the popular bordered mirrors as shown in the below images.

## More examples images of our Mirrors.