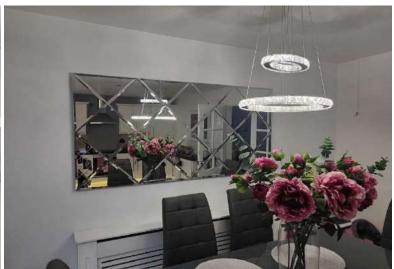

Mirrors can be used for an extensive range of projects from the typical bathroom mirror to splashbacks, feature walls, stairwells, gyms, cabinets, wardrobes and many others.

With over 50 years experience in producing bespoke mirrors we can manufacture mirrors with custom processing in a variety of ways such as decorative additions to the front, sandblasted designs to the front, blasting to the rear for light features and even the popular bordered mirrors as shown in the below images.

## More examples images of our Mirrors.