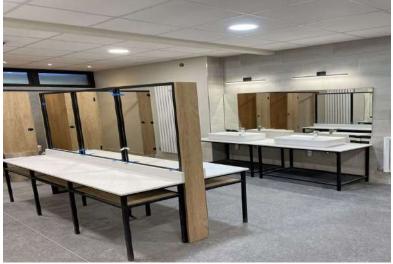

Mirrors can be used for an extensive range of projects from the typical bathroom mirror to splashbacks, feature walls, stairwells, gyms, cabinets, wardrobes and many others.

With over 50 years experience in producing bespoke mirrors we can manufacture mirrors with custom processing in a variety of ways such as decorative additions to the front, sandblasted designs to the front, blasting to the rear for light features and even the popular bordered mirrors as shown in the below images.

Our mirrors have been used in a variety of projects for both retail and commercial customers such as Gym walls, commercial stairwells, schools and even mirrors for theme parks such as Chessington World of Adventures, with whom we have had a great working relationship for many years.