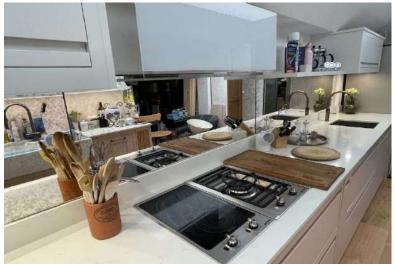

Mirrors can be used for an extensive range of projects from the typical bathroom mirror to splashbacks, feature walls, stairwells, gyms, cabinets, wardrobes and many others.

With over 50 years experience in producing bespoke mirrors we can manufacture mirrors with custom processing in a variety of ways such as decorative additions to the front, sandblasted designs to the front, blasting to the rear for light features and even the popular bordered mirrors as shown in the below images.

## More examples images of our Mirrors.