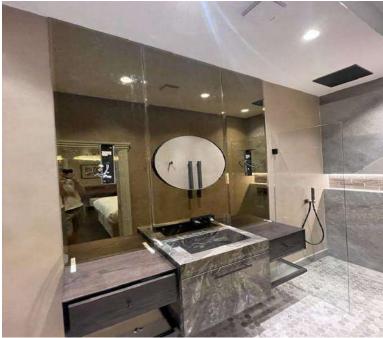

Mirrors can be used for an extensive range of projects from the typical bathroom mirror to splashbacks, feature walls, stairwells, gyms, cabinets, wardrobes and many others.

With over 50 years experience in producing bespoke mirrors we can manufacture mirrors with custom processing in a variety of ways such as decorative additions to the front, sandblasted designs to the front, blasting to the rear for light features and even the popular bordered mirrors as shown in the below images.

## More examples images of our Mirrors.