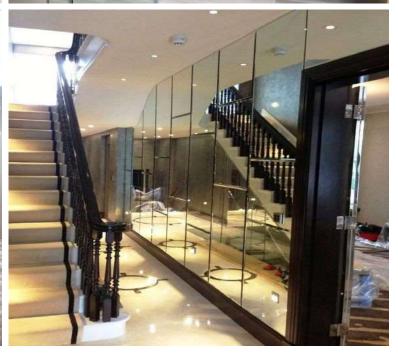

Mirrors can be used for an extensive range of projects from the typical bathroom mirror to splashbacks, feature walls, stairwells, gyms, cabinets, wardrobes and many others.

With over 50 years experience in producing bespoke mirrors we can manufacture mirrors with custom processing in a variety of ways such as decorative additions to the front, sandblasted designs to the front, blasting to the rear for light features and even the popular bordered mirrors as shown in the below images.

## More examples images of our Mirrors.