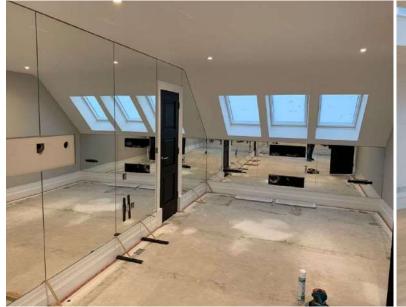

Mirrors can be used for an extensive range of projects from the typical bathroom mirror to splashbacks, feature walls, stairwells, gyms, cabinets, wardrobes and many others.

With over 50 years experience in producing bespoke mirrors we can manufacture mirrors with custom processing in a variety of ways such as decorative additions to the front, sandblasted designs to the front, blasting to the rear for light features and even the popular bordered mirrors as shown in the below images.

## More examples images of our Mirrors.