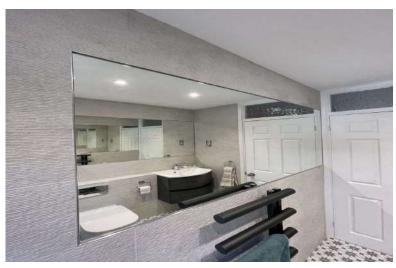

Mirrors can be used for an extensive range of projects from the typical bathroom mirror to splashbacks, feature walls, stairwells, gyms, cabinets, wardrobes and many others.

With over 50 years experience in producing bespoke mirrors we can manufacture mirrors with custom processing in a variety of ways such as decorative additions to the front, sandblasted designs to the front, blasting to the rear for light features and even the popular bordered mirrors as shown in the below images.