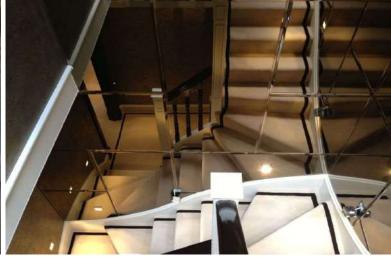

Mirrors can be used for an extensive range of projects from the typical bathroom mirror to splashbacks, feature walls, stairwells, gyms, cabinets, wardrobes and many others.

With over 50 years experience in producing bespoke mirrors we can manufacture mirrors with custom processing in a variety of ways such as decorative additions to the front, sandblasted designs to the front, blasting to the rear for light features and even the popular bordered mirrors as shown in the below images.

## More examples images of our Mirrors.