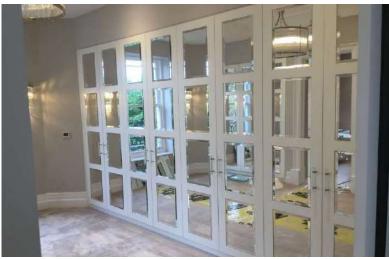

Mirrors can be used for an extensive range of projects from the typical bathroom mirror to splashbacks, feature walls, stairwells, gyms, cabinets, wardrobes and many others.

With over 50 years experience in producing bespoke mirrors we can manufacture mirrors with custom processing in a variety of ways such as decorative additions to the front, sandblasted designs to the front, blasting to the rear for light features and even the popular bordered mirrors as shown in the below images.