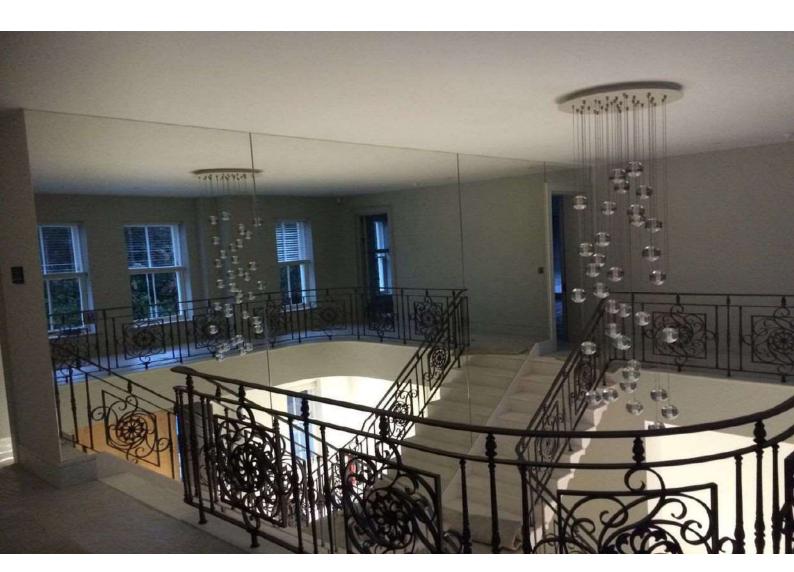

Mirrors can be used for an extensive range of projects from the typical bathroom mirror to splashbacks, feature walls, stairwells, gyms, cabinets, wardrobes and many others.

With over 50 years experience in producing bespoke mirrors we can manufacture mirrors with custom processing in a variety of ways such as decorative additions to the front, sandblasted designs to the front, blasting to the rear for light features and even the popular bordered mirrors as shown in the below images.

## More examples images of our Mirrors.