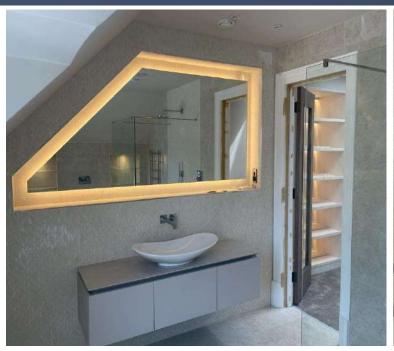

Mirrors can be used for an extensive range of projects from the typical bathroom mirror to splashbacks, feature walls, stairwells, gyms, cabinets, wardrobes and many others.

With over 50 years experience in producing bespoke mirrors we can manufacture mirrors with custom processing in a variety of ways such as decorative additions to the front, sandblasted designs to the front, blasting to the rear for light features and even the popular bordered mirrors as shown in the below images.

## More examples images of our Mirrors.