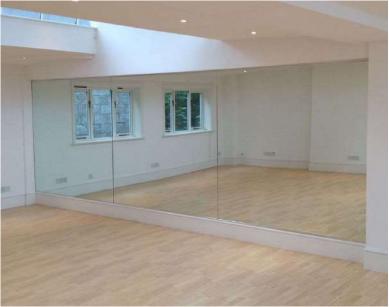

Mirrors can be used for an extensive range of projects from the typical bathroom mirror to splashbacks, feature walls, stairwells, gyms, cabinets, wardrobes and many others.

With over 50 years experience in producing bespoke mirrors we can manufacture mirrors with custom processing in a variety of ways such as decorative additions to the front, sandblasted designs to the front, blasting to the rear for light features and even the popular bordered mirrors as shown in the below images.

Our mirrors have been used in a variety of projects for both retail and commercial customers such as Gym walls, commercial stairwells, schools and even mirrors for theme parks such as Chessington World of Adventures, with whom we have had a great working relationship for many years.