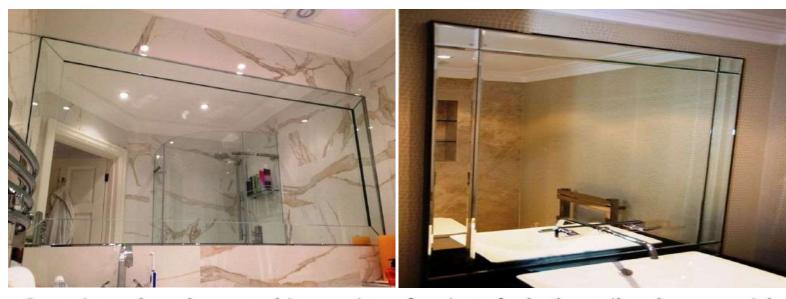

Mirrors can be used for an extensive range of projects from the typical bathroom mirror to splashbacks, feature walls, stairwells, gyms, cabinets, wardrobes and many others.

With over 50 years experience in producing bespoke mirrors we can manufacture mirrors with custom processing in a variety of ways such as decorative additions to the front, sandblasted designs to the front, blasting to the rear for light features and even the popular bordered mirrors as shown in the below images.

## More examples images of our Mirrors.