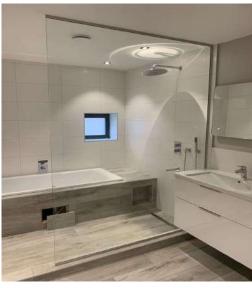

A frame-less shower is simple, refined and purely beautiful. Made of glass, it is transparent so it doesn't interfere with any style and should privacy be an issue, then a post effect can be applied to the glass.

Additionally, frameless glass shower enclosures used in small bathrooms will make it look optically bigger, especially when the floor tiles are monochromatic. Glass shower enclosures will also add a lot to the style, enhancing even the most modest and minimalistic design concepts with their shine and flawless elegance.