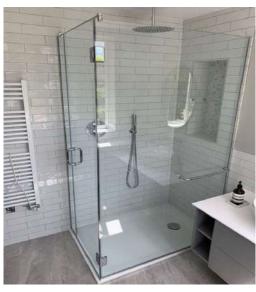

Our shower screens and shower enclosures are made from high-quality low iron glass to provide superior clarity and a higher quality finish, with a extensive range of fixtures and fittings, giving you the complete freedom of design.

Additionally, frameless glass shower enclosures used in small bathrooms will make it look optically bigger, especially when the floor tiles are monochromatic. Glass shower enclosures will also add a lot to the style, enhancing even the most modest and minimalistic design concepts with their shine and flawless elegance.