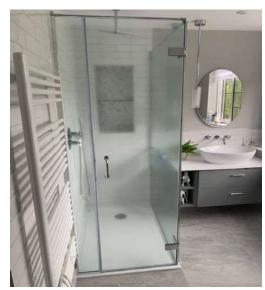

A frame-less shower is simple, refined and purely beautiful. Made of glass, it is transparent so it doesn't interfere with any style and should privacy be an issue, then a post effect can be applied to the glass.

Additionally, frameless glass shower enclosures used in small bathrooms will make it look optically bigger, especially when the floor tiles are monochromatic. Glass shower enclosures will also add a lot to the style, enhancing even the most modest and minimalistic design concepts with their shine and flawless elegance.