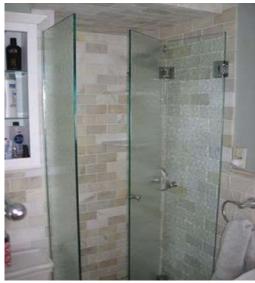

A frame-less shower is simple, refined and purely beautiful. Made of glass, it is transparent so it doesn't interfere with any style and should privacy be an issue, then a post effect can be applied to the glass.

Additionally, frameless glass shower enclosures used in small bathrooms will make it look optically bigger, especially when the floor tiles are monochromatic. Glass shower enclosures will also add a lot to the style, enhancing even the most modest and minimalistic design concepts with their shine and flawless elegance.