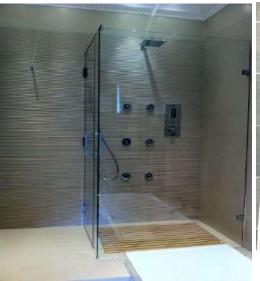

Our shower screens and shower enclosures are made from high-quality low iron glass to provide superior clarity and a higher quality finish, with a extensive range of fixtures and fittings, giving you the complete freedom of design.

Our bespoke shower glass can be further customised by applying different types of finish on the glass, such as tinted, or Satin (frosted for privacy), or even bespoke vinyl or sandblast designs. Additionally, many of the fixings come in an extensive array of finishes such as brass, antique bronze and black, not just chrome or brushed steel.