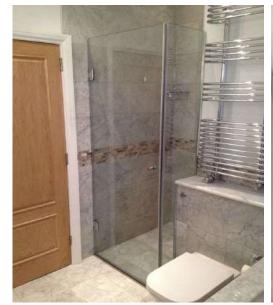

A frame-less shower is simple, refined and purely beautiful. Made of glass, it is transparent so it doesn't interfere with any style and should privacy be an issue, then a post effect can be applied to the glass.

Additionally, frameless glass shower enclosures used in small bathrooms will make it look optically bigger, especially when the floor tiles are monochromatic. Glass shower enclosures will also add a lot to the style, enhancing even the most modest and minimalistic design concepts with their shine and flawless elegance.