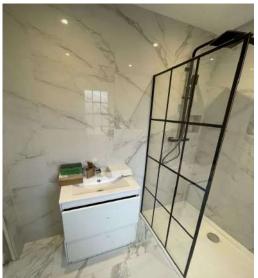

A frame-less shower is simple, refined and purely beautiful. Made of glass, it is transparent so it doesn't interfere with any style and should privacy be an issue, then a post effect can be applied to the glass.

Additionally, frameless glass shower enclosures used in small bathrooms will make it look optically bigger, especially when the floor tiles are monochromatic. Glass shower enclosures will also add a lot to the style, enhancing even the most modest and minimalistic design concepts with their shine and flawless elegance.