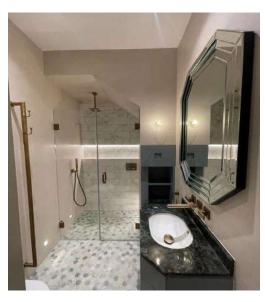

A frame-less shower is simple, refined and purely beautiful. Made of glass, it is transparent so it doesn't interfere with any style and should privacy be an issue, then a post effect can be applied to the glass.

Additionally, frameless glass shower enclosures used in small bathrooms will make it look optically bigger, especially when the floor tiles are monochromatic. Glass shower enclosures will also add a lot to the style, enhancing even the most modest and minimalistic design concepts with their shine and flawless elegance.