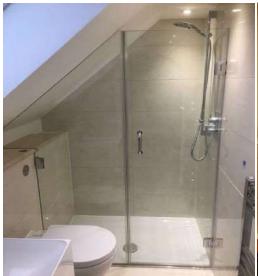

A frame-less shower is simple, refined and purely beautiful. Made of glass, it is transparent so it doesn't interfere with any style and should privacy be an issue, then a post effect can be applied to the glass.

Additionally, frameless glass shower enclosures used in small bathrooms will make it look optically bigger, especially when the floor tiles are monochromatic. Glass shower enclosures will also add a lot to the style, enhancing even the most modest and minimalistic design concepts with their shine and flawless elegance.