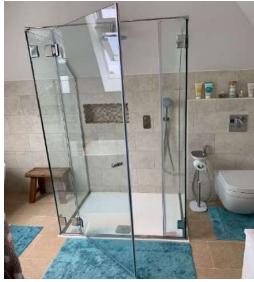

Our shower screens and shower enclosures are made from high-quality low iron glass to provide superior clarity and a higher quality finish, with a extensive range of fixtures and fittings, giving you the complete freedom of design.

Additionally, frameless glass shower enclosures used in small bathrooms will make it look optically bigger, especially when the floor tiles are monochromatic. Glass shower enclosures will also add a lot to the style, enhancing even the most modest and minimalistic design concepts with their shine and flawless elegance.