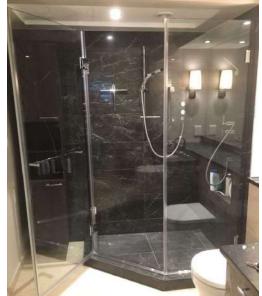

Our shower screens and shower enclosures are made from high-quality low iron glass to provide superior clarity and a higher quality finish, with a extensive range of fixtures and fittings, giving you the complete freedom of design.

A frame-less shower is simple, refined and purely beautiful. Made of glass, it is transparent so it doesn't interfere with any style and should privacy be an issue, then a post effect can be applied to the glass.

Additionally, frameless glass shower enclosures used in small bathrooms will make it look optically bigger, especially when the floor tiles are monochromatic. Glass shower enclosures will also add a lot to the style, enhancing even the most modest and minimalistic design concepts with their shine and flawless elegance.