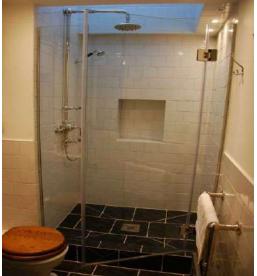

A frame-less shower is simple, refined and purely beautiful. Made of glass, it is transparent so it doesn't interfere with any style and should privacy be an issue, then a post effect can be applied to the glass.

Additionally, frameless glass shower enclosures used in small bathrooms will make it look optically bigger, especially when the floor tiles are monochromatic. Glass shower enclosures will also add a lot to the style, enhancing even the most modest and minimalistic design concepts with their shine and flawless elegance.