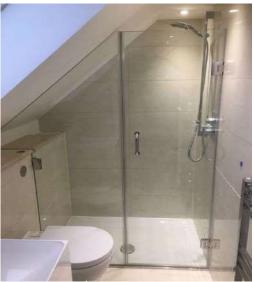

A frame-less shower is simple, refined and purely beautiful. Made of glass, it is transparent so it doesn't interfere with any style and should privacy be an issue, then a post effect can be applied to the glass.

Additionally, frameless glass shower enclosures used in small bathrooms will make it look optically bigger, especially when the floor tiles are monochromatic. Glass shower enclosures will also add a lot to the style, enhancing even the most modest and minimalistic design concepts with their shine and flawless elegance.