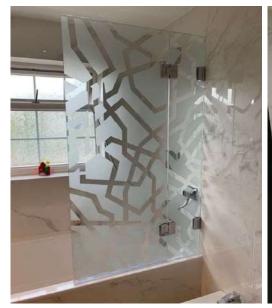

Our bespoke shower glass can be further customised by applying different types of finish on the glass, such as tinted, or Satin (frosted for privacy), or even bespoke vinyl or sandblast designs. Additionally, many of the fixings come in an extensive array of finishes such as brass, antique bronze and black, not just chrome or brushed steel.