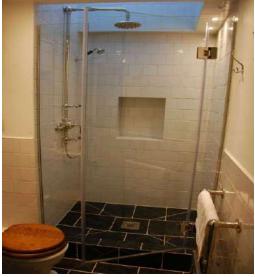

A frame-less shower is simple, refined and purely beautiful. Made of glass, it is transparent so it doesn't interfere with any style and should privacy be an issue, then a post effect can be applied to the glass.

Additionally, frameless glass shower enclosures used in small bathrooms will make it look optically bigger, especially when the floor tiles are monochromatic. Glass shower enclosures will also add a lot to the style, enhancing even the most modest and minimalistic design concepts with their shine and flawless elegance.