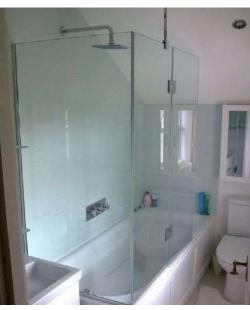

Our shower screens and shower enclosures are made from high-quality low iron glass to provide superior clarity and a higher quality finish, with a extensive range of fixtures and fittings, giving you the complete freedom of design.

Our bespoke shower glass can be further customised by applying different types of finish on the glass, such as tinted, or Satin (frosted for privacy), or even bespoke vinyl or sandblast designs. Additionally, many of the fixings come in an extensive array of finishes such as brass, antique bronze and black, not just chrome or brushed steel.