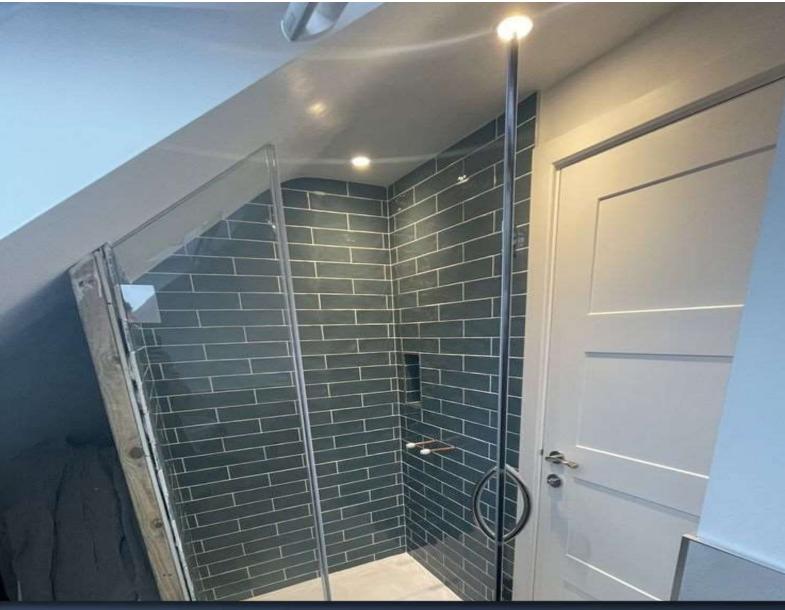

Additionally, frameless glass shower enclosures used in small bathrooms will make it look optically bigger, especially when the floor tiles are monochromatic. Glass shower enclosures will also add a lot to the style, enhancing even the most modest and minimalistic design concepts with their shine and flawless elegance.

No matter whether your shower glass requirement is small or large (simple screen to full enclosure). Rest assured that with over 15 years' experience in manufacturing these products and installing them we have you covered.