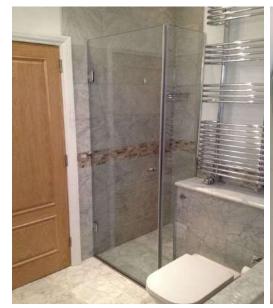

A frame-less shower is simple, refined and purely beautiful. Made of glass, it is transparent so it doesn't interfere with any style and should privacy be an issue, then a post effect can be applied to the glass.

Additionally, frameless glass shower enclosures used in small bathrooms will make it look optically bigger, especially when the floor tiles are monochromatic. Glass shower enclosures will also add a lot to the style, enhancing even the most modest and minimalistic design concepts with their shine and flawless elegance.