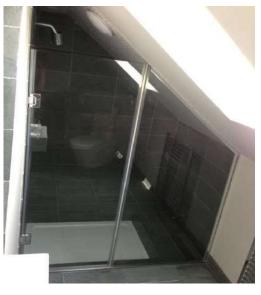

A frame-less shower is simple, refined and purely beautiful. Made of glass, it is transparent so it doesn't interfere with any style and should privacy be an issue, then a post effect can be applied to the glass.

Additionally, frameless glass shower enclosures used in small bathrooms will make it look optically bigger, especially when the floor tiles are monochromatic. Glass shower enclosures will also add a lot to the style, enhancing even the most modest and minimalistic design concepts with their shine and flawless elegance.