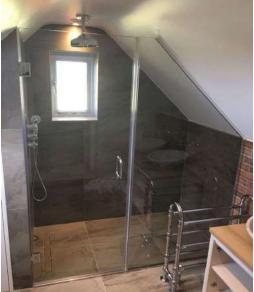

A frame-less shower is simple, refined and purely beautiful. Made of glass, it is transparent so it doesn't interfere with any style and should privacy be an issue, then a post effect can be applied to the glass.

Additionally, frameless glass shower enclosures used in small bathrooms will make it look optically bigger, especially when the floor tiles are monochromatic. Glass shower enclosures will also add a lot to the style, enhancing even the most modest and minimalistic design concepts with their shine and flawless elegance.

No matter whether your shower glass requirement is small or large (simple screen to full enclosure). Rest assured that with over 15 years' experience in manufacturing these products and installing them we have you covered.