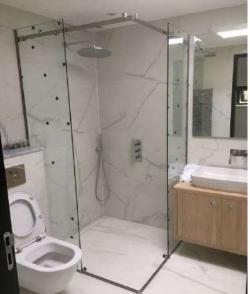

A frame-less shower is simple, refined and purely beautiful. Made of glass, it is transparent so it doesn't interfere with any style and should privacy be an issue, then a post effect can be applied to the glass.

Additionally, frameless glass shower enclosures used in small bathrooms will make it look optically bigger, especially when the floor tiles are monochromatic. Glass shower enclosures will also add a lot to the style, enhancing even the most modest and minimalistic design concepts with their shine and flawless elegance.