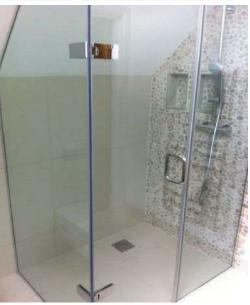

A frame-less shower is simple, refined and purely beautiful. Made of glass, it is transparent so it doesn't interfere with any style and should privacy be an issue, then a post effect can be applied to the glass.

Additionally, frameless glass shower enclosures used in small bathrooms will make it look optically bigger, especially when the floor tiles are monochromatic. Glass shower enclosures will also add a lot to the style, enhancing even the most modest and minimalistic design concepts with their shine and flawless elegance.