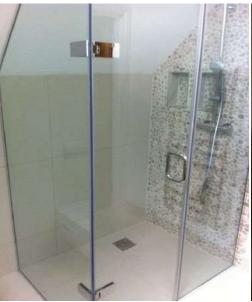

A frame-less shower is simple, refined and purely beautiful. Made of glass, it is transparent so it doesn't interfere with any style and should privacy be an issue, then a post effect can be applied to the glass.

Additionally, frameless glass shower enclosures used in small bathrooms will make it look optically bigger, especially when the floor tiles are monochromatic. Glass shower enclosures will also add a lot to the style, enhancing even the most modest and minimalistic design concepts with their shine and flawless elegance.