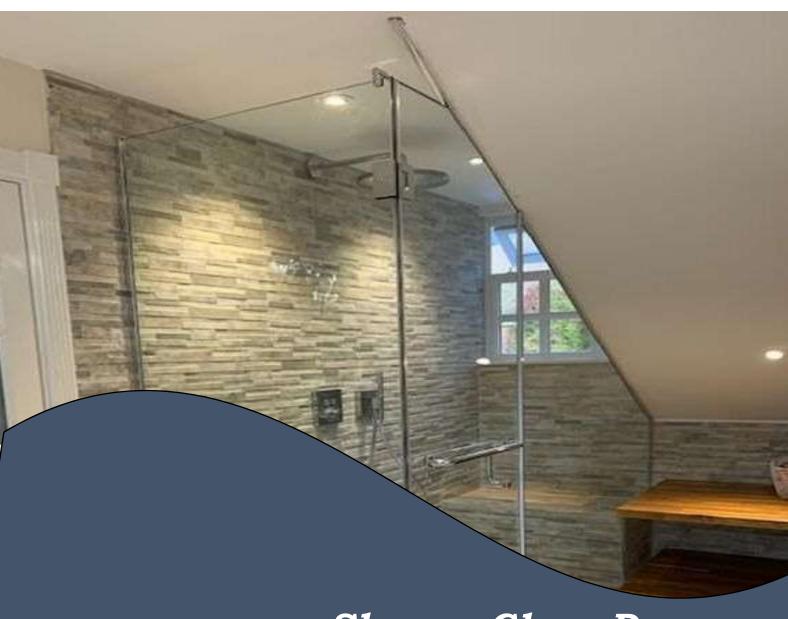

## HAMILTON

Hamilton Glass Products Ltd.

Shower Glass Doors, Screens & Enclosures

Product Brochure 2022/2023

We supply and fit bespoke shower glass for doors, screens and enclosures to suit every project for both domestic and commercial solutions. Made to measure to suit any shape, or size and with a vast support to styles and fixings.

Our shower screens and shower enclosures are made from high-quality low iron glass to provide superior clarity and a higher quality finish, with a extensive range of fixtures and fittings, giving you the complete freedom of design.

A frame-less shower is simple, refined and purely beautiful. Made of glass, it is transparent so it doesn't interfere with any style and should privacy be an issue, then a post effect can be applied to the glass.