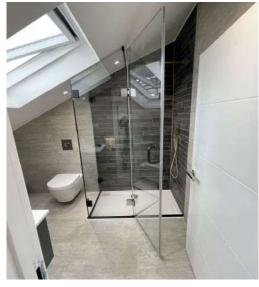

A frame-less shower is simple, refined and purely beautiful. Made of glass, it is transparent so it doesn't interfere with any style and should privacy be an issue, then a post effect can be applied to the glass.

Additionally, frameless glass shower enclosures used in small bathrooms will make it look optically bigger, especially when the floor tiles are monochromatic. Glass shower enclosures will also add a lot to the style, enhancing even the most modest and minimalistic design concepts with their shine and flawless elegance.