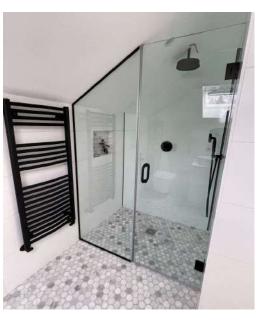

A frame-less shower is simple, refined and purely beautiful. Made of glass, it is transparent so it doesn't interfere with any style and should privacy be an issue, then a post effect can be applied to the glass.

Additionally, frameless glass shower enclosures used in small bathrooms will make it look optically bigger, especially when the floor tiles are monochromatic. Glass shower enclosures will also add a lot to the style, enhancing even the most modest and minimalistic design concepts with their shine and flawless elegance.

Our bespoke shower glass can be further customised by applying different types of finish on the glass, such as tinted, or Satin (frosted for privacy), or even bespoke vinyl or sandblast designs. Additionally, many of the fixings come in an extensive array of finishes such as brass, antique bronze and black, not just chrome or brushed steel.