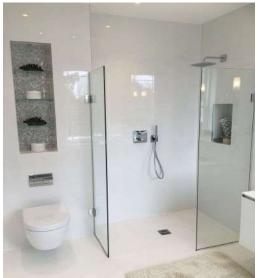

A frame-less shower is simple, refined and purely beautiful. Made of glass, it is transparent so it doesn't interfere with any style and should privacy be an issue, then a post effect can be applied to the glass.

Additionally, frameless glass shower enclosures used in small bathrooms will make it look optically bigger, especially when the floor tiles are monochromatic. Glass shower enclosures will also add a lot to the style, enhancing even the most modest and minimalistic design concepts with their shine and flawless elegance.