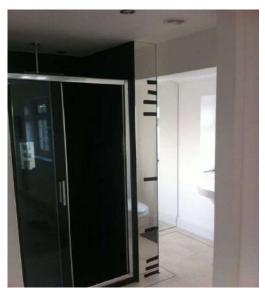

A frame-less shower is simple, refined and purely beautiful. Made of glass, it is transparent so it doesn't interfere with any style and should privacy be an issue, then a post effect can be applied to the glass.

Additionally, frameless glass shower enclosures used in small bathrooms will make it look optically bigger, especially when the floor tiles are monochromatic. Glass shower enclosures will also add a lot to the style, enhancing even the most modest and minimalistic design concepts with their shine and flawless elegance.

Our bespoke shower glass can be further customised by applying different types of finish on the glass, such as tinted, or Satin (frosted for privacy), or even bespoke vinyl or sandblast designs. Additionally, many of the fixings come in an extensive array of finishes such as brass, antique bronze and black, not just chrome or brushed steel.