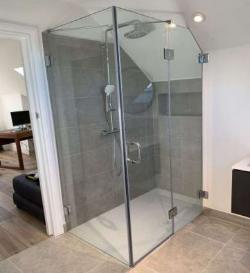

A frame-less shower is simple, refined and purely beautiful. Made of glass, it is transparent so it doesn't interfere with any style and should privacy be an issue, then a post effect can be applied to the glass.

Additionally, frameless glass shower enclosures used in small bathrooms will make it look optically bigger, especially when the floor tiles are monochromatic. Glass shower enclosures will also add a lot to the style, enhancing even the most modest and minimalistic design concepts with their shine and flawless elegance.