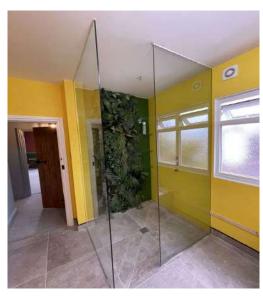

A frame-less shower is simple, refined and purely beautiful. Made of glass, it is transparent so it doesn't interfere with any style and should privacy be an issue, then a post effect can be applied to the glass.

Our bespoke shower glass can be further customised by applying different types of finish on the glass, such as tinted, or Satin (frosted for privacy), or even bespoke vinyl or sandblast designs. Additionally, many of the fixings come in an extensive array of finishes such as brass, antique bronze and black, not just chrome or brushed steel.