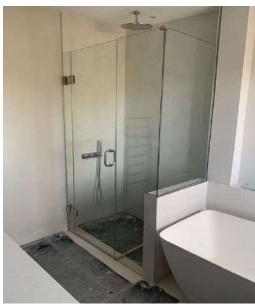

A frame-less shower is simple, refined and purely beautiful. Made of glass, it is transparent so it doesn't interfere with any style and should privacy be an issue, then a post effect can be applied to the glass.

Additionally, frameless glass shower enclosures used in small bathrooms will make it look optically bigger, especially when the floor tiles are monochromatic. Glass shower enclosures will also add a lot to the style, enhancing even the most modest and minimalistic design concepts with their shine and flawless elegance.