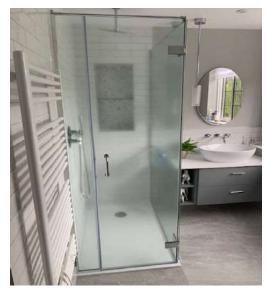

A frame-less shower is simple, refined and purely beautiful. Made of glass, it is transparent so it doesn't interfere with any style and should privacy be an issue, then a post effect can be applied to the glass.

Additionally, frameless glass shower enclosures used in small bathrooms will make it look optically bigger, especially when the floor tiles are monochromatic. Glass shower enclosures will also add a lot to the style, enhancing even the most modest and minimalistic design concepts with their shine and flawless elegance.