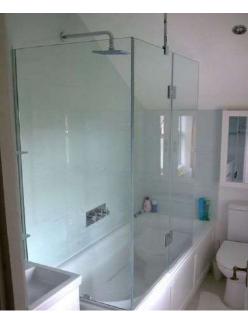

A frame-less shower is simple, refined and purely beautiful. Made of glass, it is transparent so it doesn't interfere with any style and should privacy be an issue, then a post effect can be applied to the glass.

Additionally, frameless glass shower enclosures used in small bathrooms will make it look optically bigger, especially when the floor tiles are monochromatic. Glass shower enclosures will also add a lot to the style, enhancing even the most modest and minimalistic design concepts with their shine and flawless elegance.