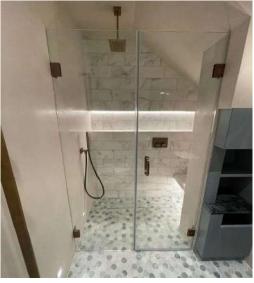

A frame-less shower is simple, refined and purely beautiful. Made of glass, it is transparent so it doesn't interfere with any style and should privacy be an issue, then a post effect can be applied to the glass.

Additionally, frameless glass shower enclosures used in small bathrooms will make it look optically bigger, especially when the floor tiles are monochromatic. Glass shower enclosures will also add a lot to the style, enhancing even the most modest and minimalistic design concepts with their shine and flawless elegance.