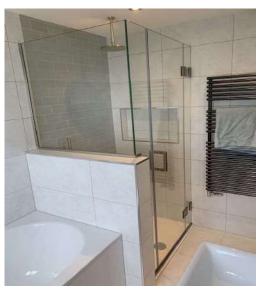

A frame-less shower is simple, refined and purely beautiful. Made of glass, it is transparent so it doesn't interfere with any style and should privacy be an issue, then a post effect can be applied to the glass.

Additionally, frameless glass shower enclosures used in small bathrooms will make it look optically bigger, especially when the floor tiles are monochromatic. Glass shower enclosures will also add a lot to the style, enhancing even the most modest and minimalistic design concepts with their shine and flawless elegance.